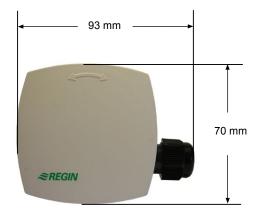

### Dimensions

Head Office Sweden

Phone: +46 31 720 02 00 Web: www.regin.se Mail: info@regin.se 
 Sales Offices

 France:
 +33 | 4| 7| 00 34

 Germany:
 +49 30 77 99 40

 Spain:
 +34 9| 473 27 65

Hong Kong: +852 24 07 02 81 Singapore: +65 67 47 82 33