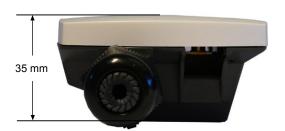

### Dimensions

Head Office Sweden

Phone: +46 31 720 02 00 Web: www.regin.se Mail: info@regin.se 
 Sales Offices

 France:
 +33 | 4| 7| 00 34

 Germany:
 +49 30 77 99 40

 Spain:
 +34 9| 473 27 65

Hong Kong: +852 24 07 02 81 Singapore: +65 67 47 82 33