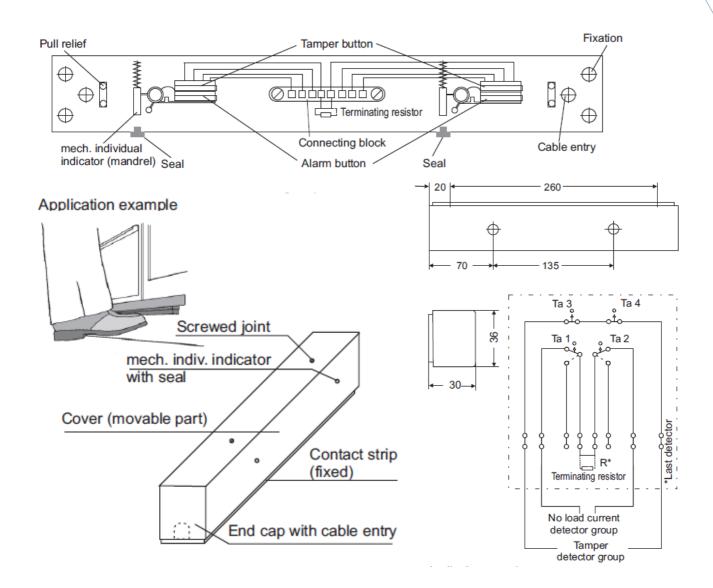

#### **Description**

The FD-HK300 hold up bar provides discreet and silent hold up protection for under counter protection. When the rail is activated, two red, plastic indicators become more visible, which is the confirmation that a rail has been triggered. The plastic indicators can be manually reset by forcing back to the normal, rest position with a screw driver. The rail can be screwed directly to the floor or on the underside of a counter. The black base part of the rail is fixed and the top, aluminium section is moveable.

For VdS compliant operation the mechanical indicators must be closed with an indicator seal, which must be removed to reset.

### Hold up rail

| ■ Technical Specifications |                        |  |
|----------------------------|------------------------|--|
| Alarm contact              | 2 x N/C changeover     |  |
| Maximum switching voltage  | 42V DC                 |  |
| Maximum switching current  | 100mA                  |  |
| Tamper contact             | Cover removal, 2 x N/C |  |
| Terminating resistor       | 12ΚΩ                   |  |
| Cable connections          | Soldered terminals     |  |
| Housing                    |                        |  |
| - Moveable cover           | Anodised aluminium     |  |
| - Base plate               | Black                  |  |
| Approval                   | VdS                    |  |