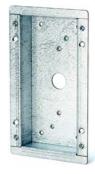

BB6

## Flush mounting kit

S24246-Z3553-A1

This kit is intended for the PR500 reader models (it hides the reader), providing a discreet and secure installation.

Note: The product photograph shows only the back piece of this mounting kit - the kit also includes a cover piece that is not shown here.