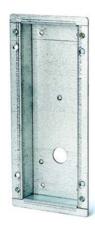

Type Order No.

BB5

## Flush mounting kit

S24246-Z5401-A1

BB5 provides for the unobtrusive and aesthetically pleasing mounting of the following products: BT41, BT44, BTK41, BM3/BM31 or TP5. Note: The product photograph shows only the back piece of this mounting kit - the kit also includes a cover piece that is not shown here.