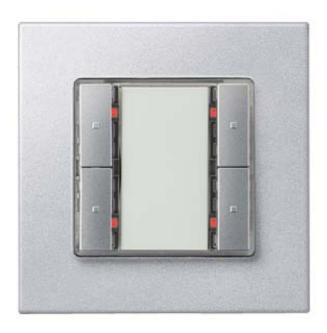

## **SIEMENS**

Product data sheet 5WG1222-2DB33

GAMMA INSTABUS WALL SWITCH DOUBLE, WITH LED UP 222/3 DELTA I-SYSTEM ALUMINIUM METALLIC

| Technical data:                           |               |  |
|-------------------------------------------|---------------|--|
| Material                                  | thermoplastic |  |
| Appearance                                | mat           |  |
| Color                                     | white         |  |
| Surface processing                        | others        |  |
| Material / of the enclosure               | plastic       |  |
| Product component                         |               |  |
| • thermostat                              | No            |  |
| Lettering field                           | No            |  |
| Bus system / can be used / EIB/KNX        | Yes           |  |
| Bus system / usable / RF bus system       | No            |  |
| Bus system / usable / Powernet bus system | No            |  |
| Bus system / usable / LON bus system      | No            |  |
| Bus system / others / suitable for use    | Without       |  |
| integrated / Bus coupling                 | No            |  |
| • display                                 | No            |  |
| Type of mounting                          | flush mounted |  |
| Type of display / LED                     | Yes           |  |
| Protection class IP                       | IP20          |  |
| Suitability for interaction / IR sensor   | No            |  |

| Product feature / anti-theft/dismantling | No |
|------------------------------------------|----|
| Number of actuation points               | 4  |