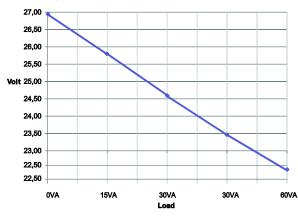

## **T60 TRANSFORMER**

T60 transformer is used to transform 230 Vac voltage to 24 Vac voltage. The transformer primary and secondary coils are separated by a double insulation (earth connection not required).

The transformer has overload and short circuit protection on secondary circuit with a fuse (2,4 A, 5x20 mm).

Housing is made from impact resistant, selfextinguishing thermoplastics.

The transformer is suitable for installations such as monitoring systems, temperature control, lighting and alarms.

## Wiring and dimensions:



## Load diagram:













## Technical data:

230 Vac, 50...60 Hz (N - L) Supply

Output 24 Vac, 60 VA

4,2 kV Insulation class

Primary connector screw terminal Secondary connector screw terminal Ambient temperature max. 40 °C plastic, IP54 Housing 1,3 kg Weight

Mounting with screws Dimensions (w x h x d) 77 x 138 x 70 mm

Ordering guide:

Model **Product** Description number 1184130 transformer

Products fullfil the requirements of directive 2004/108/EC and are in accordance with the following standards. Emission: EN61000-6-3, EN61000-6-4, IEC 62041. Immunity: EN61000-6-1, EN61000-6-2, IEC 62042. Security: EN 61558-1; EN 61558-2-6