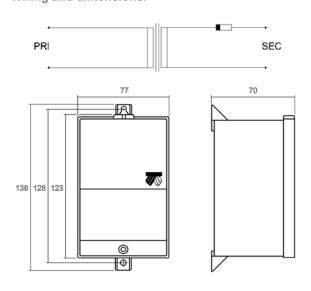

## Wiring and dimensions:

Mounting with screws Dimensions (w x h x d) 77 x 138 x 70 mm

Ordering guide:

Model **Product** Description number 1184130 transformer

Products fullfil the requirements of directive 2004/108/EC and are in accordance with the following standards. Emission: EN61000-6-3, EN61000-6-4, IEC 62041. Immunity: EN61000-6-1, EN61000-6-2, IEC 62042. Security: EN 61558-1; EN 61558-2-6