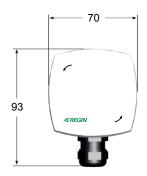

## Dimensions (mm)

Head office SwedenPhone:+46 31 720 02 00Web:www.regincontrols.comMail:info@regin.se