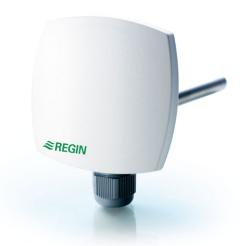

## TG-DHW1/NI1000-02

Immersion sensor with well and housing.

Temperature sensor with Ni1000 element for water temperature measurement.

- Anti-tear M16 cable gland
- Screw cap
- R1/2" connection

Tempero series immersion sensor with a modern design suiting all environments. The sensor part has a snap-on fastening for the well, making it easy to mount.

- Well and probe in stainless steel
- Modern design and compact format
- Simple and quick installation

Comes supplied with a DR-90WS model well. The sensor is compatible with Sauter.