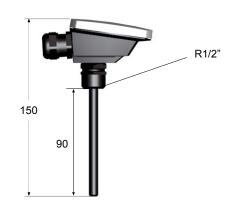

## Technical data

Temperature range -20...+120°C Compatible with Sauter

Sensor element Ni1000, 1000  $\Omega$ /0°C Time constant 18 s (12 s with heat-conductive paste)

Cable gland M16
Insertion length, well 90 mm
Diameter, probe 5 mm
Diameter, well 8 mm
Connection R1/2"
Pressure rating PN25

## Dimensions (mm)

Head office SwedenPhone:+46 31 720 02 00Web:www.regincontrols.comMail:info@regin.se